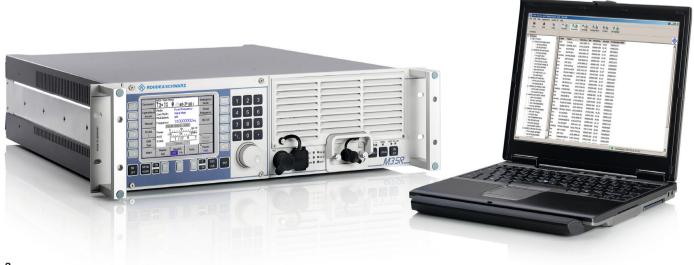

The R&S°ZS4400 service and maintenance tool is used for the highly modular R&S°M3SR Series4400 software defined radio, which is deployed in air defense, navy and civil air traffic control missions.

The convenient GUI of the R&S°ZS4400 gives the user the identification of the addressed radio immediately after link setup. A standard Ethernet port connects the R&S°ZS4400 to the R&S°M3SR Series4400 or to a local area network (LAN).

The tool allows uploaded radio configurations to be downloaded to other radios. This procedure is called cloning and makes it possible to log and distribute the radio configuration, for example at selected sites or after servicing has been performed.

In addition, the R&S°ZS4400 allows software updates to be downloaded to R&S°M3SR Series4400 radios. The radio configuration parameters (such as the set transmit power) are password-protected. To modify radio parameters, the correct password must be entered first. This prevents inadvertent or unauthorized access, resulting in enhanced security.