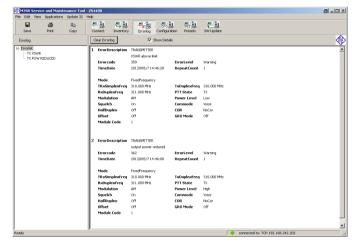

omized directories: for user-defined directory structure and management
- Radio configuration and cloning: for saving user-selected device configurations and loading this information onto other radio units to ensure identical configurations
- I Error log, device inventory, radio options: device information that can be saved and printed for status freezes and system configuration
- Preset pages: download/upload of preset pages for distribution purposes
- Radio software update: automatic comparison of a software release already loaded and a CD-based one; for performing software updates

# **System requirements**

- I Min. 400 Mbyte free space on hard disk drive, CD-ROM drive, Ethernet port
- Windows XP/7 operating system

### Detailed radio inventory.



## Radio event indication overview.



# **Ordering information**

| Designation                  | Type       | Order No.    |
|------------------------------|------------|--------------|
| Service and Maintenance Tool | R&S°ZS4400 | 6105.2600.03 |

# Service that adds value

- Worldwide

- Uncompromising quality
- Long-term dependability

### About Rohde & Schwarz

Rohde & Schwarz is an independent group of companies specializing in electronics. It is a leading supplier of solutions in the fields of test and measurement, broadcasting, radiomonitoring and radiolocation, as well as secure communications. Established more than 75 years ago, Rohde & Schwarz has a global presence and a dedicated service network in over 70 countries. Company headquarters are in Munich, Germany.

# **Environmental commitment**

- Energy-efficient