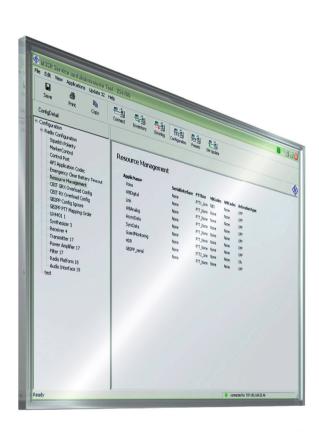

The R&S°ZS4400 service and maintenance tool is used for the highly modular R&S°M3SR Series4400 software defined radio, which is deployed in air defense, navy and civil air traffic control missions.

The convenient GUI of the R&S°ZS4400 gives the user the identification of the addressed radio immediately after link setup. A standard Ethernet port connects the R&S°ZS4400 to the R&S°M3SR Series4400 or to a local area network (LAN).

## Radio event indication overview.